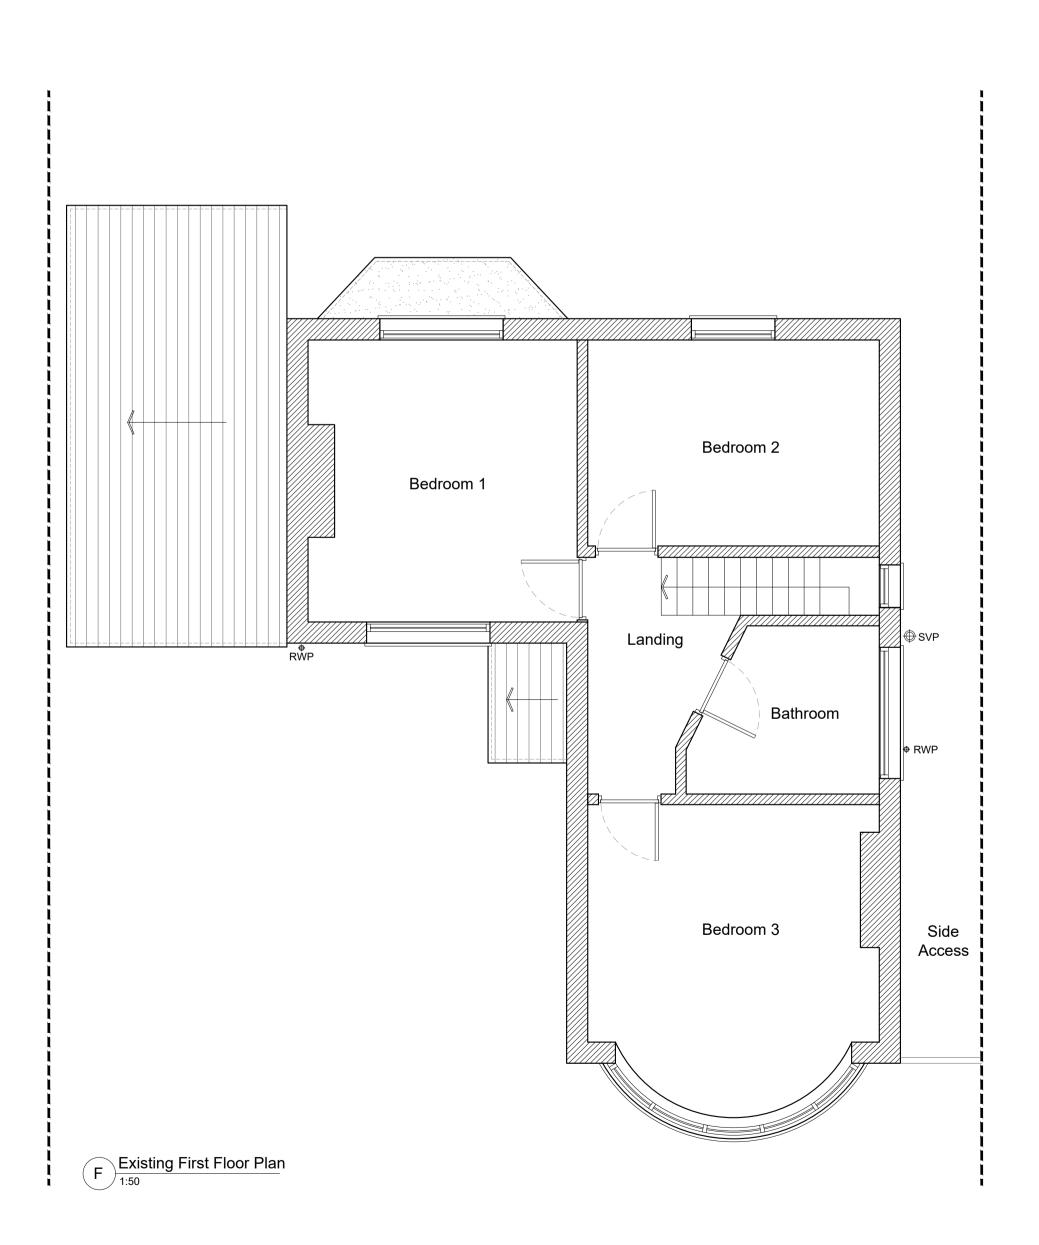

EXISTING BLOCK PLAN - 1:500

| Drg No:    | (23) 06/07 EX01                    | Rev:  |          |
|------------|------------------------------------|-------|----------|
| Drawn By:  | KD                                 | Date: | 06/2023  |
| Scale:     | 1:50 / 100 @ A1                    |       |          |
| Dig ride.  | Existing Fians & Elevations        |       | FFL Hei  |
| Drg Title: | Existing Plans & Elevations        |       | Prop Wa  |
|            | Essex, SS2 5RA                     |       | Ext Wall |
| Project:   | 91 Ennismore Gardens,<br>Southend, |       | Demoliti |
| Droinet    | ANDERSON                           |       | Boundar  |