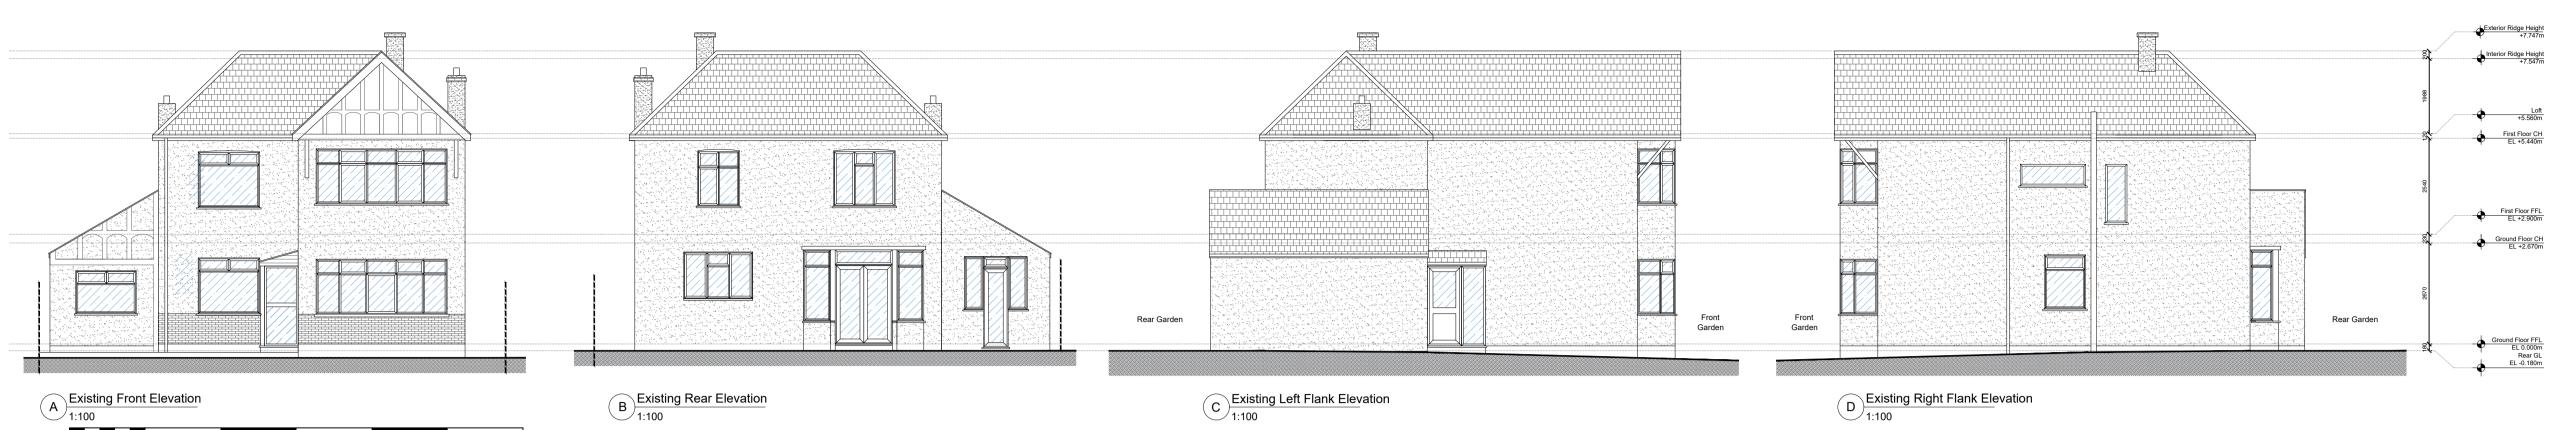

EXISTING BLOCK PLAN - 1:500

| Drg No:    | (23) 06/07 EX01                    | Rev:  |          |
|------------|------------------------------------|-------|----------|
| Drawn By:  | KD                                 | Date: | 06/2023  |
| Scale:     | 1:50 / 100 @ A1                    |       |          |
| Dig ride.  | Existing Fians & Elevations        |       | FFL Hei  |
| Drg Title: | Existing Plans & Elevations        |       | Prop Wa  |
|            | Essex, SS2 5RA                     |       | Ext Wall |
| Project:   | 91 Ennismore Gardens,<br>Southend, |       | Demoliti |
| Droinet    | ANDERSON                           |       | Boundar  |