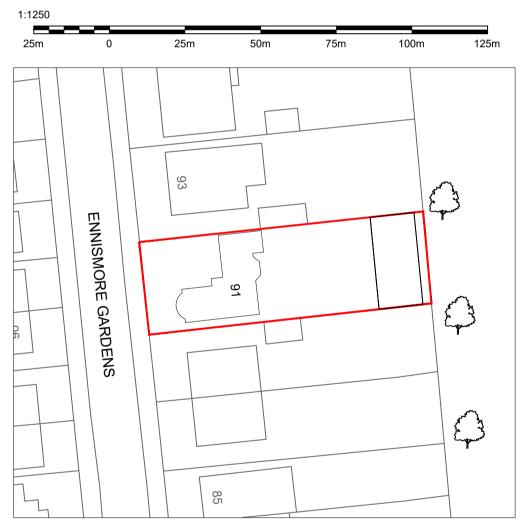

EXISTING BLOCK PLAN - 1:500

| Drg No:    | (23) 06/07 EX01                    | Rev:  |          |
|------------|------------------------------------|-------|----------|
| Drawn By:  | KD                                 | Date: | 06/2023  |
| Scale:     | 1:50 / 100 @ A1                    |       |          |
| Dig ride.  | Existing Fians & Elevations        |       | FFL Hei  |
| Drg Title: | Existing Plans & Elevations        |       | Prop Wa  |
|            | Essex, SS2 5RA                     |       | Ext Wall |
| Project:   | 91 Ennismore Gardens,<br>Southend, |       | Demoliti |
| Droinet    | ANDERSON                           |       | Boundar  |