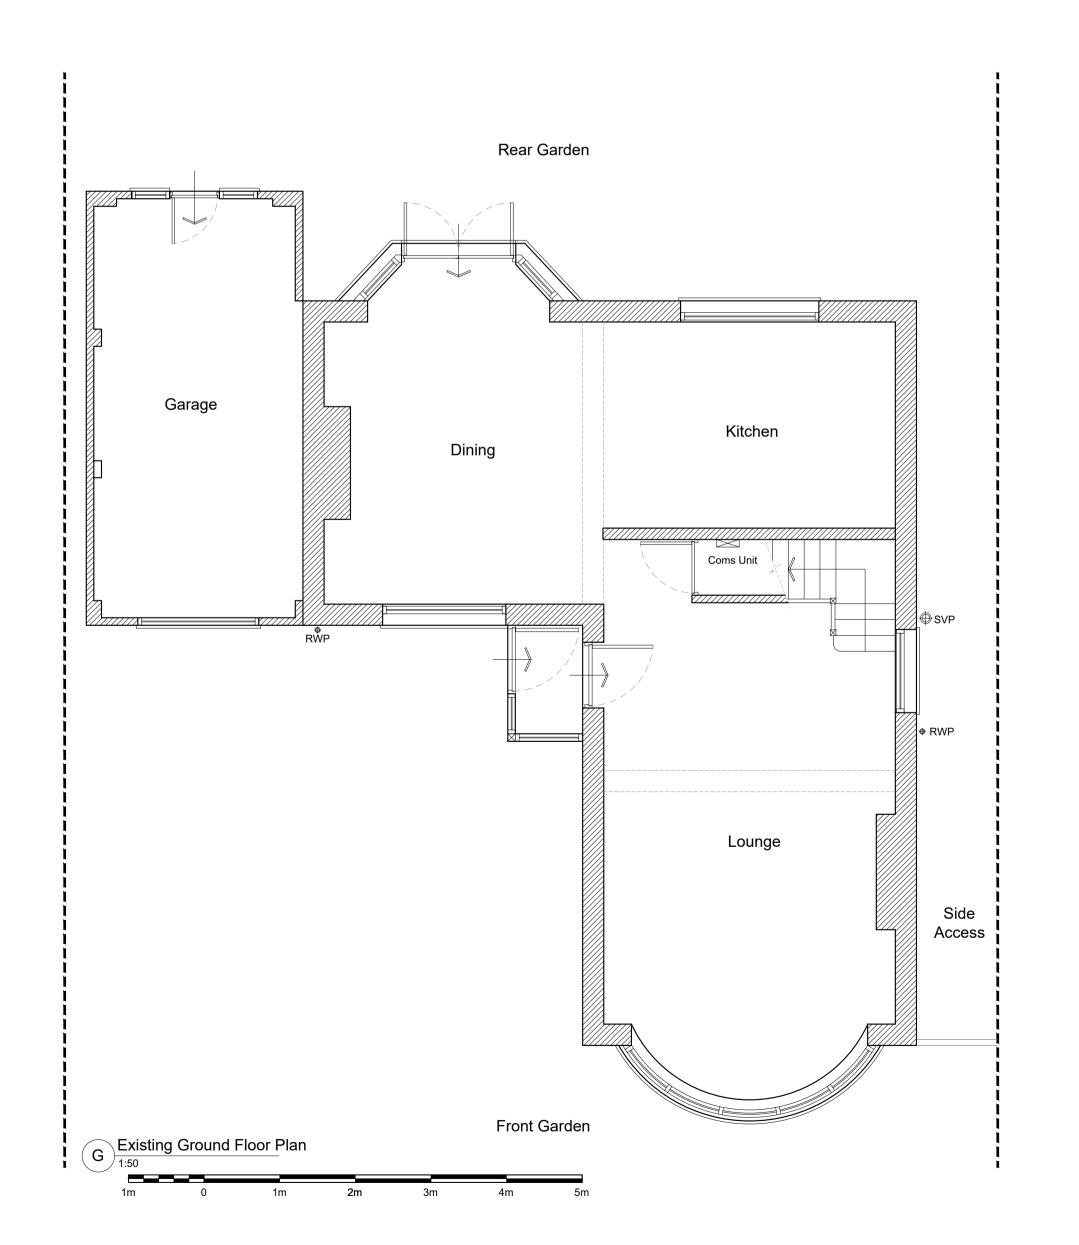

EXISTING BLOCK PLAN - 1:500

| Drg No:    | (23) 06/07 EX01                    | Rev:  |          |
|------------|------------------------------------|-------|----------|
| Drawn By:  | KD                                 | Date: | 06/2023  |
| Scale:     | 1:50 / 100 @ A1                    |       |          |
| Dig ride.  | Existing Fians & Elevations        |       | FFL Hei  |
| Drg Title: | Existing Plans & Elevations        |       | Prop Wa  |
|            | Essex, SS2 5RA                     |       | Ext Wall |
| Project:   | 91 Ennismore Gardens,<br>Southend, |       | Demoliti |
| Droinet    | ANDERSON                           |       | Boundar  |